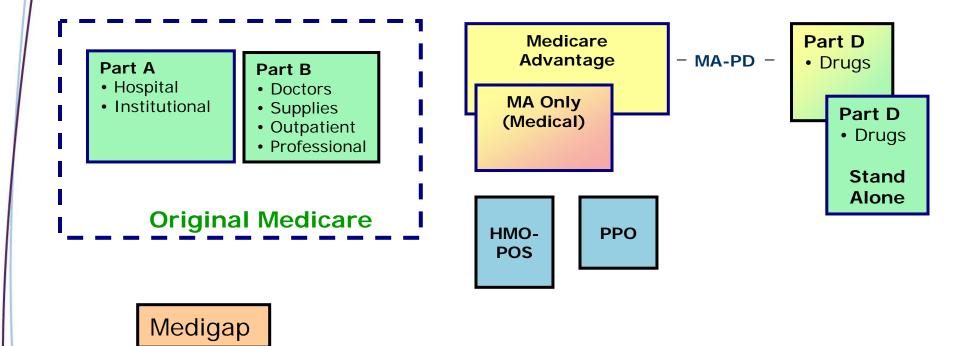

### Today's agenda

- What is the Medicare environment?
  - Original Medicare
  - Medicare Advantage (MA/MAPD)
  - Medicare Part D (PDP)
- What are the MyBlue Medicare options?
  - Medicare Advantage
    - What is BCN Advantage HMO-POS<sup>SM</sup>?
    - What is Medicare PLUS Blue PPO<sup>SM</sup>?
  - Stand-alone prescription drug plan
    - What is Prescription Blue PDP<sup>SM</sup>?

### The Medicare environment

### What is Medicare Advantage?

- Medicare Advantage plans combine Medicare Parts A (hospital), B (medical) and Part D (prescription drugs, optional), and may offer additional benefits not covered under Original Medicare.
- Medicare Advantage plans are offered by private insurance companies that contract with the federal government.\*
- Medicare Advantage plans are not Medicare supplemental, Medigap or Medicare select plans.
   Medicare Advantage plans pay instead of Medicare.
  - \* The insurer's contract with the federal government is renewed annually, and the availability of coverage beyond the end of the current contract year is not guaranteed.

# What you get with a Medicare Advantage plan

You still have the benefits of:

- Original Medicare
- Original Medicare rights and protections
- Original Medicare-covered services